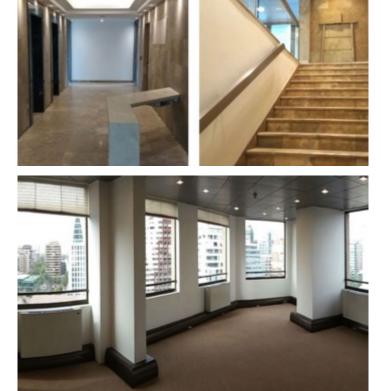

The property for sale is office 1201, with a surface of 411 m<sup>2</sup>, which includes floors 12 and 13, linked by an internal staircase and an elegant marble reception. The package also considers the sale of 11 parking lots and 11 warehouses. The property is located in a class A building, built in the year 2000, which is 13 stories high and has 4 basements.

#### Spectacular Building

- Class A building with fine finishes and spacious common areas
- CCTV, gate control and 24/7 security
- 4 Elevators
- Reinforced concrete wall structure
- Exterior with brick veneer

#### **Excellent Offices**

- Superior quality offices with magnificent finishes
- Panoramic view to the south
- Features marble staircase and reception area
- Dry paving on floating floors / porcelain / marble
- Glass doors and double glass aluminum windows